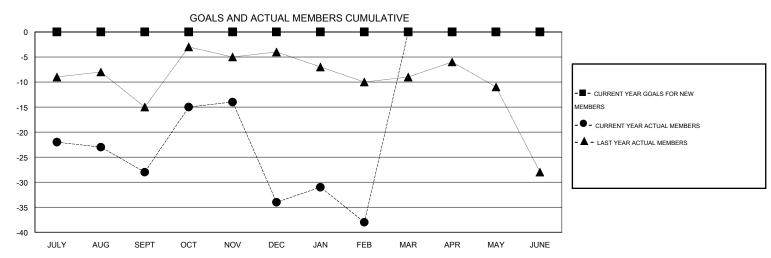

## GMT: HAL GRIFFIN LOCATION MISSOURI

| GMT CA I | GMT | CA | 1 |
|----------|-----|----|---|
|----------|-----|----|---|

|                       |                  | Clubs     |                  |                       |               |                    | Members                             |                    |                  |
|-----------------------|------------------|-----------|------------------|-----------------------|---------------|--------------------|-------------------------------------|--------------------|------------------|
| RESULTS FOR 2014-2015 |                  |           |                  | RESULTS FOR 2014-2015 |               |                    |                                     |                    |                  |
| QUARTER               | NEW CLUB<br>GOAL | NEW CLUBS | DROPPED<br>CLUBS | NET<br>GAIN/LOSS      | QUARTER       | NEW MEMBER<br>GOAL | CHARTER AND<br>NEW MEMBERS<br>ADDED | DROPPED<br>MEMBERS | NET<br>GAIN/LOSS |
| JULY/AUG/SEPT         | 0                | 0         | 0                | 0                     | JULY/AUG/SEPT | 0                  | 29                                  | 57                 | -28              |
| OCT/NOV/DEC           | 0                | 0         | 2                | -2                    | OCT/NOV/DEC   | 0                  | 39                                  | 45                 | -6               |
| JAN/FEB/MAR           | 0                | 0         | 0                | 0                     | JAN/FEB/MAR   | 0                  | 18                                  | 22                 | -4               |
| APR/MAY/JUNE          | 0                | 0         | 0                | 0                     | APR/MAY/JUNE  | 0                  | 0                                   | 0                  | 0                |

## GOALS AND ACTUAL NEW CLUBS CUMULATIVE

| DROPPED CLUBS: 2  DROPPED MEMBERS |                | 33 CLUBS OF 62 ADDED 1 OR MORE NEW MEMBERS | GENDER DISTRIBUTION           MALE         1,046 (78.00%)           FEMALE         295 (22.00%) |   |            |
|-----------------------------------|----------------|--------------------------------------------|-------------------------------------------------------------------------------------------------|---|------------|
| DECEASED  CLUB CANCELLED  OTHER   | 20<br>14<br>90 | CLICK HERE FOR HEALTH ASSESSMENT DATA      | FAMILY UNIT MEMBERS HEAD OF HOUSEHOLD                                                           |   | 226<br>111 |
| TOTAL                             | 124            |                                            | NON-HEAD OF HOUSEHOL                                                                            | D | 115        |